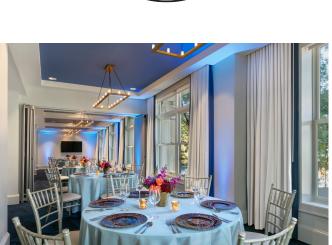

Our Atlanta meeting facilities drive productivity with natural light, modern artwork and state-of-the-art AV equipment. Our beautiful rooftop SkyLounge is a perfect setting for receptions and special events.

Enclosed for the winter months, this 1,800 sq. ft. year-round space can host up to to 150 people.

The Glenn Hotel provides personalized and detail-oriented service. With cutting edge technology inside and views of the bustling city outside, our Atlanta meeting facilities are perfect for your next Atlanta meeting or social engagement.

## SKYLOUNGE AT THE GLENN

- 1,800 sq. ft. rooftop entertaining space (enclosed with see-through side panels during winter months) with exclusive elevator entrance
- Features overhead awning, extended open terrace, cocktail/lounge seating, bar and private restrooms
- Voted one of "Top 23 Best Rooftop Lounges in the World" ~ ABC.com
- House sound system with an 80" Ultra HD TV for presentations, photos and videos
- Panoramic views of Atlanta's skyline which includes Downtown, Buckhead, Midtown, Sandy Springs