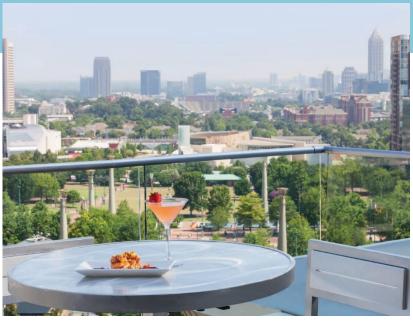

Our Atlanta meeting facilities drive productivity with natural light, modern artwork and state-of-the-art AV equipment. Our beautiful rooftop SkyLounge is a perfect setting for receptions and special events.

## SKYLOUNGE AT THE GLENN

- 1,800 sq. ft. rooftop entertaining space (enclosed with see-through side panels during winter months) with exclusive elevator entrance
- Features overhead awning, extended open terrace, cocktail/lounge seating, bar and private restrooms
- Voted one of "Top 23 Best Rooftop Lounges in the World" ~ ABC.com
- House sound system with an 80" Ultra HD TV for presentations, photos and videos
- Panoramic views of Atlanta's skyline which includes Downtown, Buckhead, Midtown, Sandy Springs