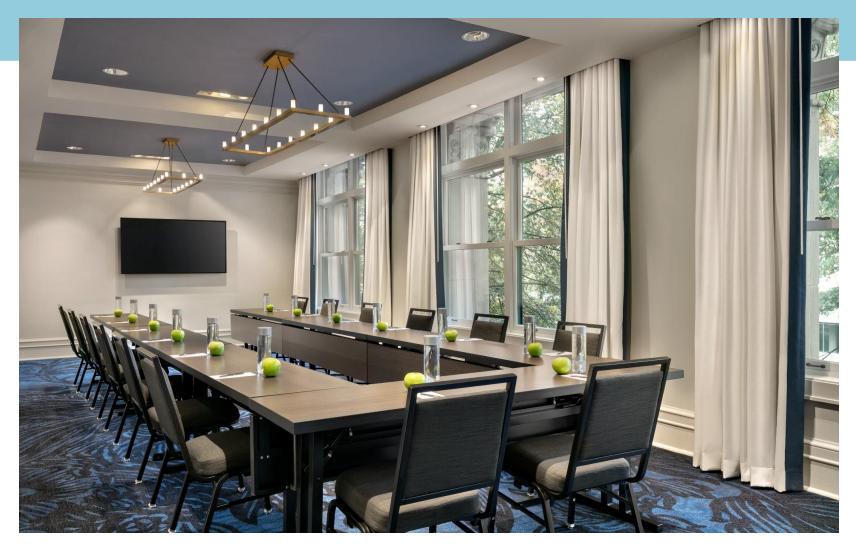

## Impeccable setting, productive meetings.

Plan your next event or meeting in one of our five downtown Atlanta meeting room venues.

Create countless possibilities for individual business meetings, festive social gatherings, and productive retreats. Our "Second Floor" meeting rooms include 2,148 total sq. ft. of space with each room nostalgically named for popular board games.

Our Atlanta meeting facilities drive productivity with natural light, modern artwork and state-of-the-art AV equipment. Our beautiful rooftop SkyLounge is a perfect setting for receptions and special events.

DIMENSIONS CAPACITY

| Meeting Room      | W×L×H    | Sq. Ft. | Theater | Schoolroom | Conference | U-Shape | Reception | Banquet |
|-------------------|----------|---------|---------|------------|------------|---------|-----------|---------|
| Eudora            | 34x15x14 | 520     | 40      | 26         | 28         | 25      | 50        | 40      |
| Maya              | 23x12x14 | 325     | 20      | 12         | 15         | 10      | 30        | 30      |
| Zora              | 25x12x14 | 300     | 20      | 16         | 15         |         | 30        | 30      |
| Maya, Zora & Comm | non      |         |         |            |            |         |           |         |
| Area Combined     | 48x23x14 | 1,104   |         |            |            |         | 100       | 50      |
| Harper            | 17x12x14 | 230     |         |            | 6          |         | 10        | 6       |
| Boardroom         | 22x10x14 | 280     |         |            | 12         |         |           |         |